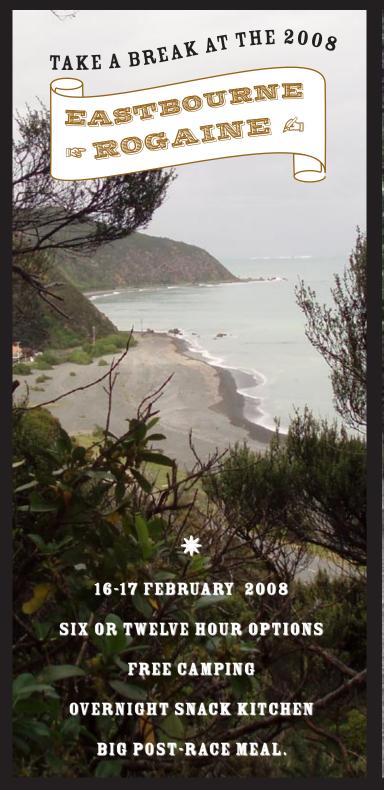

## ENTRY FEES 6 HR NOVICE 6 HR 12 HR ADULT: \$60 \$45 \$35 ADULT ORIENTEERING CLUB MEMBERS: \$50 \$40 \$35 JUNIORS: \$30 \$20 \$15 JUNIOR O-CLUB MEMBERS \$15 \$20 \$15 LATE ENTRY FEE - AFTER 1ST FEB - AN EXTRA \$20 PER PERSON PLEASE MAKE CHEQUES OUT TO: ORIENTEERING HUTT VALLEY AND SEND TO: EASTBOURNE ROGAINE C-10 ORIHAU TCE EASTBOURNE WELLINGTON 5013 More info: http://www.ohv.org.nz/

CHOOSE A COURSE... **6 RS** (ANYTIME BETWEEN 5PM AND 11AM, UNLIMITED NOOF BREAKS) **12 HRS** (ANYTIME BETWEEN 5PM AND 11AM, UNLIMITED N° OF BREAKS) NOVICE\* 6 HRS (ANYTIME BETWEEN 5PM AND 11AM, UNLIMITED NOOF BREAKS)

ORIENTEERING CLUB AGE ORIENTEERING CLUB AGE ORIENTEERING CLUB ORIENTEERING CLUB AGE AGE ORIENTEERING CLUB

\* NOVICE COURSE ENTRY IS RESTRICTED TO ABSOLUTE BEGINNERS WITH NO PREVIOUS ROGA